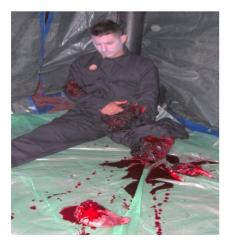

Trauma Training FX provides realistic practical training exercises. State-of-the-art Moulage, USDAAT Modalities Training and pyrotechnics are utilized bringing our clients the most realistic training environment possible. Visually and audibly, all of your senses will be tested under simulated stressful conditions.

T<sup>2</sup>FX instills confidence and the "Win the Fight" mentality to every student that receives training.

Moulaged leg amputation

Pyrotechnics with live fire

757.335.2079 Phone ♦ 757.689.2123 Fax ♦ www.T2Training.com