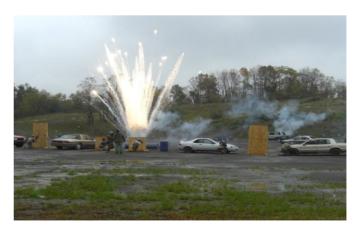

Trauma Training FX provides realistic practical training exercises. State-of-the-art Moulage, USDAAT Modalities Training and pyrotechnics are utilized bringing our clients the most realistic training environment possible. Visually and audibly, all of your senses will be tested under simulated stressful conditions.

T<sup>2</sup>FX instills confidence and the "Win the Fight" mentality to every student that receives training.

Moulaged leg amputation

Pyrotechnics with live fire

757.335.2079 Phone ♦ 757.689.2123 Fax ♦ www.T2Training.com